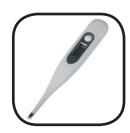

## Upperarm blood pressure monitor

- · Full automatic with large LCD display
- Automatic power off after 1 min.
- Including practical storage-bag
- Displays the systolic and the diastolic blood pressure and pulse at the same time
- Portable and compact
- · Inducator for low battery
- Blood pressure level classification indicator
- 60 memory
- Time and date display
- · Digital thermometer
- For oral, rectal or underarm use
- Full automatic, Beeper signals thermometer is ready to read, Auto shut-off